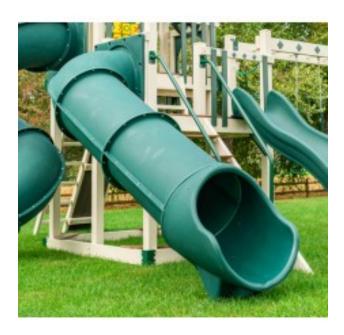

## Sidewinder Slide 5 Foot Deck \$1,670.00

https://www.dunriteplaygrounds.com/store2/71759-Turning-Tube-Slide-5-Foot-Deck

## **Description**

Tube Slide for a 5 foot deck height elevation, with a 90 degree turn.

26" diameter tube size.

Entrance Panel dimension 36,25 x 36,25

Slide projects outward from deck approximately 40".

Left to right measurement, from outside of panel to end of slide is 134.95".