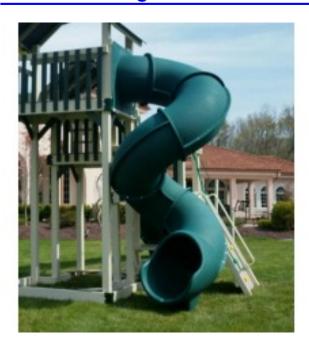

## Turbo Twister Slide 9 Foot Deck \$2,200.00

https://www.dunriteplaygrounds.com/store2/71758-Terrific-Tube-Slide-9-Foot-Deck

## **Product Image**

## **Description**

Spiral Tube Slide for 9 foot deck height elevation.

26" diameter tube size.

Entrance Panel dimension 36.25 x 36.25

68" diameter footprint for spiral.

OPTIONAL: Elbow section top (only) may be changed to a CLEAR window top! (Additional)