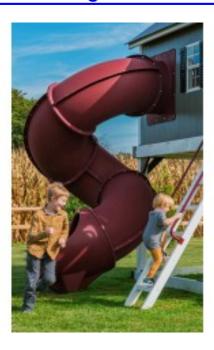

## **Description**

Spiral Tube Slide for 7 foot deck height elevation.

26" diameter tube size.

Entrance Panel dimension 36.25 x 36.25

68" diameter footprint for spiral

OPTIONAL: Elbow section top (only) may be changed to a CLEAR window top! (Additional)