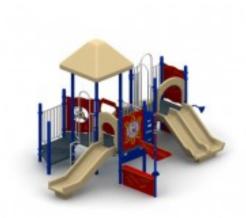

## FunPlay Playground Structure 35617

https://www.dunriteplaygrounds.com/store2/68295-FunPlay-Playground-Structure-35617

## **Description**

FunPlay Playground Structure 35617

13 gauge, galvanized uprights with a zinc primer followed by an electrostatically applied, oven cured powder coating. Plastisol coating is .08"-.10" thick and meets all requirements of the CPSIA for lead content. Utilizes high pressure cast aluminum, two piece clamps with time saving innovation for installation. Decks are formed and welded from durable, high strength, 11 gauge steel. Coated by immersion for uniform coverage. 100% polyethylene plastic sheets are 3/4" thick for excellent strength and durability, resistance to delaminating, low moisture absorption, corrosion resistance and UV stability. Stainless steel hardware is used for all components.