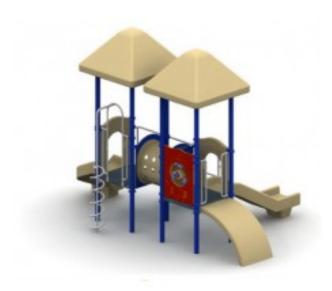

## FunPlay Playground Structure 35298

https://www.dunriteplaygrounds.com/store2/68292-FunPlay-Playground-Structure-35298

## FunPlay Playground Structure 35298

13 gauge, galvanized uprights with a zinc primer followed by an electrostatically applied, oven cured powder coating. Plastisol coating is .08"-.10" thick and meets all requirements of the CPSIA for lead content. Utilizes high pressure cast aluminum, two piece clamps with time saving innovation for installation. Decks are formed and welded from durable, high strength, 11 gauge steel. Coated by immersion for uniform coverage. 100% polyethylene plastic sheets are 3/4" thick for excellent strength and durability, resistance to delaminating, low moisture absorption, corrosion resistance and UV stability. Stainless steel hardware is used for all components.

Approximate Square Footage 518 foot Actual Size 11'7" x 16'11" Use Zone 23'7" x 28'11"