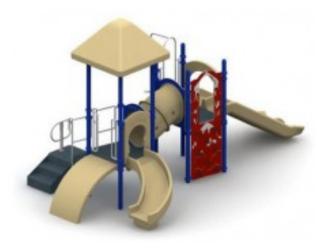

## Description

FunPlay Playground Structure 35207

13 gauge, galvanized uprights with a zinc primer followed by an electrostatically applied, oven cured powder coating. Plastisol coating is .08"-.10" thick and meets all requirements of the CPSIA for lead content. Utilizes high pressure cast aluminum, two piece clamps with time saving innovation for installation. Decks are formed and welded from durable, high strength, 11 gauge steel. Coated by immersion for uniform coverage. 100% polyethylene plastic sheets are 3/4" thick for excellent strength and durability, resistance to delaminating, low moisture absorption, corrosion resistance and UV stability. Stainless steel hardware is used for all components.

Approximate square footage 579 ft. Actual Size 11'7" x 20'10" Use Zone 23'7" x 32'10"