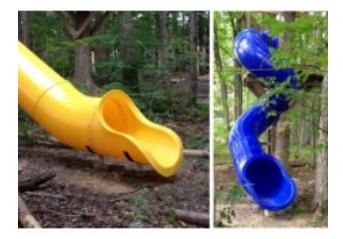

## Flanged Tube Slide Exit \$477.00

https://www.dunriteplaygrounds.com/store2/64076-Flanged-Tube-Exit

## Description

4" overlapping bell, for 30" diameter tubes, 39" length, 45 pounds

It is our goal to provide the finest playground components. Our extensive knowledge of the industry is your assurance that you will receive quality playground components.

Replacement for P30RO000, Slide Run Out 30 Inch Diameter

Replacement for rmp0017xx, Tube Slide Runout 30 inch

Replacement for 00504xx,Slide Exit Cap

Replacement for FP30RO00, Slide Run Out 30 inch Diameter