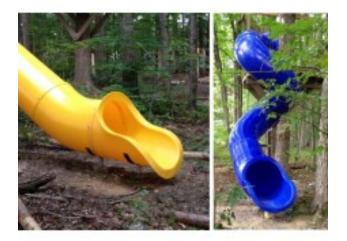

## **Description**

Tube Slides are fun! Slide for 8 foot deck available in 24" and 30" diameters. Are you looking for and 8 ft tube slide (long) or a 16 foot slide for an 8 foot deck?

Molded in bell joints allow for connections for additional length or use with elbow.