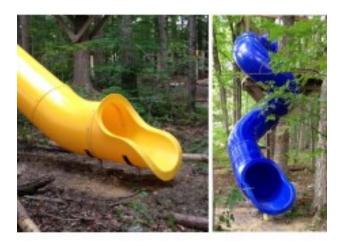

## **Description**

Tube Slides are fun! 7 foot deck slide, available in 24" and 30" diameters. Molded in bell joints allow for connections for additional length or use with elbows. 30" Tube Slide Spiral Includes: Panel, Straight Tube, 90° Elbows, Hardware