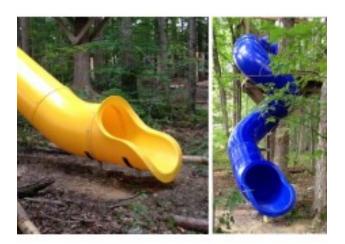

## 12 foot playground slide

Tube Slides are fun! Available in 24" and 30" diameters. Slide for 6 foot deck. Are you looking for a slide for a 12 foot deck height (24 foot long) or a 12 foot slide (12' long) for a 6 foot deck height?

Replacement for 40008106XX and 50008106XX, Straight Tube Slide 30 inch diameter 72 inch deck height

Replacement for 50608106CX, 30 Inch diameter x 72 inch Deck Height Straight Tube Slide

Replacement for A480289XX,72 inch deck height Straight Tube Slide