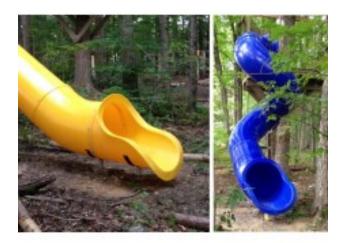

## Product Image

## Description

Tube Slides are fun! Available in 24" and 30" diameters. Molded in bell joints allow for connections for additional length or use with elbows. 30" Tube Slide Spiral Includes: Panel, Straight Tube, 90° Elbows, Hardware (Flanged Tube Exit is extra).