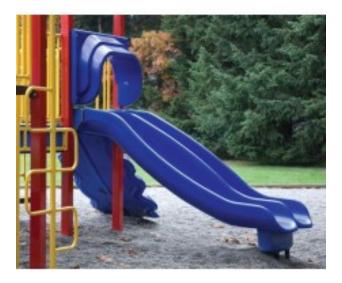

## 4 foot Deck Height Triple Rail Wave Slide \$939.00

https://www.dunriteplaygrounds.com/store2/64055-4-foot-Deck-Triple-Rail-Wave-Slide

## **Description**

4 foot Deck Triple Rail Wave Slide

Are you looking for an 8 foot slide (long) for a 4 foot deck, or a slide that goes on an 8 foot high deck (around 16' long)?

It is our goal to provide the finest playground components.