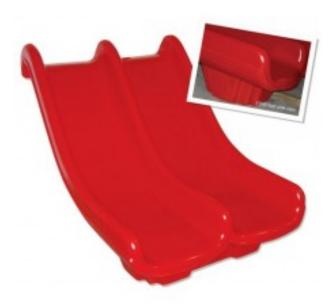

## 3 foot Deck Height Triple Rail Slide with foot \$806.00

https://www.dunriteplaygrounds.com/store2/64053-3-foot-Deck-Triple-Rail-Slide-with-foot

## **Product Image**

## **Description**

3 foot Deck Triple Rail Slide with foot

It is our goal to provide the finest playground components. Our extensive knowledge of the industry is your assurance that you will receive quality playground components. 10 (ten) year limited manufacturer's warranty