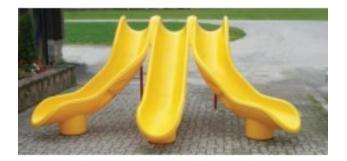

## Starglide slide 8 Foot Deck Triple Bed Slide VeerL STR VeerR \$9,822.00

https://www.dunriteplaygrounds.com/store2/64041-Starglide-8-foot-Triple-Bed-Slide-Veer-Left-Straight-Veer-Right

## **Product Image**

## **Description**

Slide for 8 foot deck. The possibilities are out of this world when it comes to the options you have available to create our Sectional Slide combination which works for your design! Mix and match parts. Entry hood and exit/runout equal 36? (.9 m)deck height.