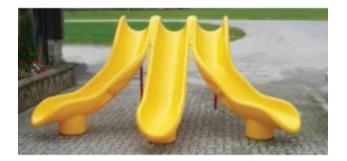

## 7 Foot Deck Starglide Slide Triple Bed Slide VeerL STR VeerR \$8,284.00

https://www.dunriteplaygrounds.com/store2/64039-Starglide-7-foot-Triple-Bed-Slide-Veer-Left-Straight-Veer-Right

## **Description**

7 foot deck slide. The possibilities are out of this world when it comes to the options you have available to create our Sectional Slide combination which works for your design! Mix and match parts. Entry hood and exit/runout equal 36? (.9 m)deck height.