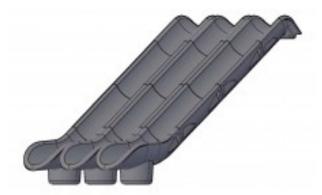

## **Description**

7 foot deck slide. The possibilities are out of this world when it comes to the options you have available to create our Sectional Slide combination which works for your design! Mix and match parts. Entry hood and exit/runout equal 36? (.9 m)deck height.