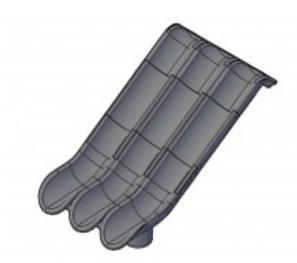

## 6 Foot Deck Starglide Slide Triple Bed Straight Straight \$7,733.00

https://www.dunriteplaygrounds.com/store2/64036-Starglide-6-foot-Triple-Bed-Slide-Straight-Straight

## **Description**

Slide for 6 foot deck 12 foot playground slide

Are you looking for a slide for a 12 foot deck height (24 foot long) or a 12 foot slide (12' long) for a 6 foot deck height?

The possibilities are out of this world when it comes to the options!

Replacement for ASM14994443726131, 72 inch deck Tri Chute Slide Split for 3.5 inch x 48 inch-SM

Replacement for ASM1499XX, 72 inch deck Tri Chute Slide Split for 3.5 inch x 48 inch-SM

Replacement for A480278XX,72 inch deck height Tri Chute Slide Split for 3.5x46.5 inch System

## <u>DunRite Playgrounds</u> www.dunriteplaygrounds.com sales@dunriteplaygrounds.com

Telephone: (888) 882 - 1929 Email: sales@dunriteplaygrounds.com

Replacement for TAD04908XX,6 Foot Deck Height Straight Tri Chute Slide

Replacement for TEX04922XX, Slide - 72 inch Deck Straight Tri Chute for Expedition Series