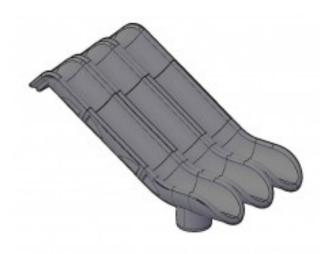

## 5 Foot Deck Starglide Slide Triple Bed Straight Straight Straight \$5,716.00

https://www.dunriteplaygrounds.com/store2/64034-Starglide-5-foot-Triple-Bed-Slide-Straight-Straight-Straight

## **Product Image**