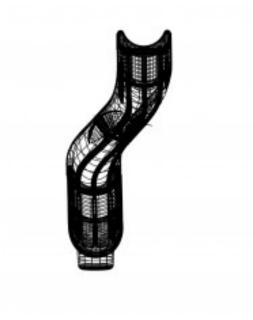

## Starglide Slide for 8 foot Deck Height Open Entrance Snake Right \$3,456.00

https://www.dunriteplaygrounds.com/store2/64033-Starglide-Open-Entrance-8-foot-Snake-Right

## Description

Slide for 8 foot deck. The possibilities are out of this world when it comes to the options you have available to create our Sectional Slide combination which works for your design! Mix and match parts. Entry hood and exit/runout equal 36? (.9 m)deck height.