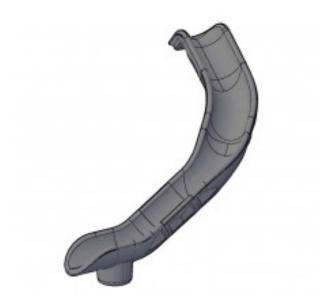

## Starglide Slide for 8 foot deck Turn Right Open Entrance \$3,456.00

https://www.dunriteplaygrounds.com/store2/64029-Starglide-Open-Entrance-8-foot-Turn-Right

## Description

Slide for 8 foot deck. The possibilities are out of this world when it comes to the options you have available to create our Sectional Slide combination which works for your design! Mix and match parts. Entry hood and exit/runout equal 36? (.9 m)deck height.