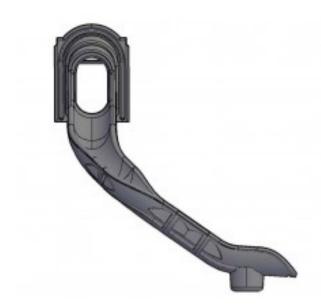

## **Description**

Slide for 8 foot deck. The possibilities are out of this world when it comes to the options you have available to create our Sectional Slide combination which works for your design! Mix and match parts. Entry hood and exit/runout equal 36? (.9 m)deck

Replacement for SGS-8LT, Star Gate Sectional Slide for 8 Foot Deck Left Turn

Replacement for ASM1173XX,Left Turn Chute slide 8 foot deck height Adventure Playground SM