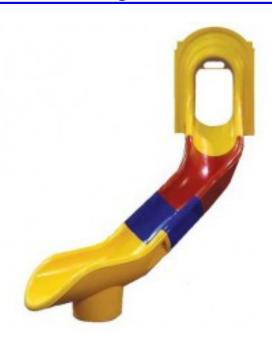

## Starglide Slide for 8 foot Deck Height Veer Right \$3,735.00

https://www.dunriteplaygrounds.com/store2/64022-Starglide-8-foot-Veer-Right

## **Description**

Slide for 8 foot deck. The possibilities are out of this world when it comes to the options you have available to create our Sectional Slide combination which works for your design! Mix and match parts. Entry hood and exit/runout equal 36? (.9 m)deck height.