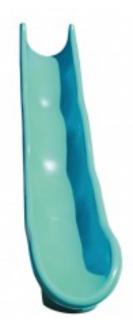

## Starglide Slide for 8 foot Deck Height Open Entrance Wave \$3,456.00

https://www.dunriteplaygrounds.com/store2/64017-Starglide-Open-Entrance-8-foot-Wave

## **Description**

Slide for 8 foot deck. The possibilities are out of this world when it comes to the options you have available to create our Sectional Slide combination which works for your design! Mix and match parts. Entry hood and exit/runout equal 36? (.9 m)deck height.

Replacement for CSS-8Wave, Chute Slide for 8 Foot Deck Height Sectional Wave.

Replacement for CSS-8Wave2, Chute Slide for 8 foot Deck Height Sectional Wave Slide