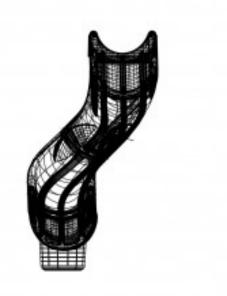

## 7 Foot Deck Height Starglide Slide Single Entrance Snake Right \$2,951.00

https://www.dunriteplaygrounds.com/store2/64009-Starglide-Single-Entrance-7-foot-Snake-Right

## Description

7 foot deck slide. The possibilities are out of this world when it comes to the options you have available to create our Sectional Slide combination which works for your design! Mix and match parts. Entry hood and exit/runout equal 36? (.9 m)deck height.