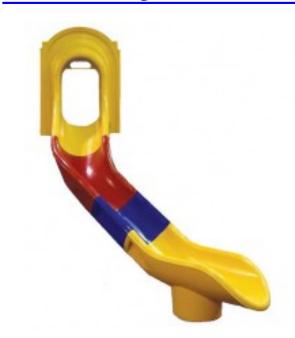

## 7 Foot Deck Height Starglide Slide Veer Left \$3,229.00

https://www.dunriteplaygrounds.com/store2/63998-Starglide-7-foot-Veer-Left

## **Description**

7 foot deck slide. The possibilities are out of this world when it comes to the options you have available to create our Sectional Slide combination which works for your design! Mix and match parts. Entry hood and exit/runout equal 36? (.9 m)deck height.