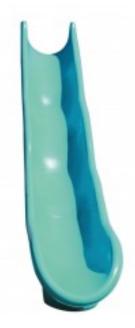

## 7 Foot Deck Height Starglide Slide Open Entrance Wave \$2,951.00

https://www.dunriteplaygrounds.com/store2/63997-Starglide-Open-Entrance-7-foot-Wave

## **Description**

7 foot deck slide. The possibilities are out of this world when it comes to the options you have available to create our Sectional Slide combination which works for your design! Mix and match parts. Entry hood and exit/runout equal 36? (.9 m)deck height.