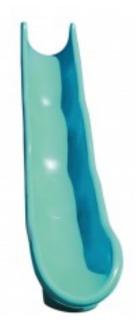

## 7 Foot Deck Height Starglide Slide Open Entrance Straight \$2,951.00

https://www.dunriteplaygrounds.com/store2/63995-Starglide-Open-Entrance-7-foot-Straight

## **Description**

7 foot deck slide. The possibilities are out of this world when it comes to the options you have available to create our Sectional Slide combination which works for your design! Mix and match parts. Entry hood and exit/runout equal 36? (.9 m)deck height.