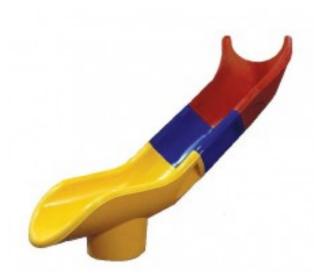

## 6 foot Deck Height Starglide Slide Open Entrance Veer Right \$2,768.00

https://www.dunriteplaygrounds.com/store2/63993-Starglide-Open-Entrance-6-foot-Veer-Right

## **Description**

Slide for 6 foot deck 12 foot playground slide

Are you looking for a slide for a 12 foot deck height (24 foot long) or a 12 foot slide (12' long) for a 6 foot deck height?

The possibilities are out of this world when it comes to the options!

Replacement for CSS-6RV, 6 Foot Deck Height Chute Slide Sectional Right Veer