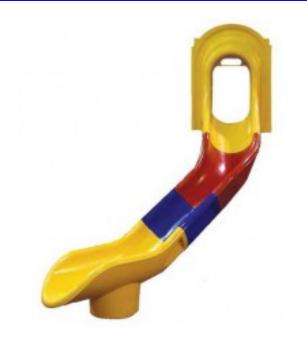

## 6 foot Deck Height Starglide Slide Veer Right \$3,048.00

https://www.dunriteplaygrounds.com/store2/63992-Starglide-6-foot-Veer-Right

## Description

Slide for 6 foot deck 12 foot playground slide

Are you looking for a slide for a 12 foot deck height (24 foot long) or a 12 foot slide (12' long) for a 6 foot deck height?

The possibilities are out of this world when it comes to the options!