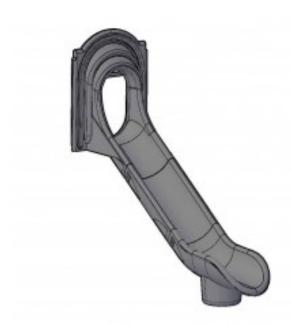

## 5 foot Deck Height Starglide Slide Straight \$2,384.00

https://www.dunriteplaygrounds.com/store2/63978-Starglide-5-foot-Straight

## **Product Image**