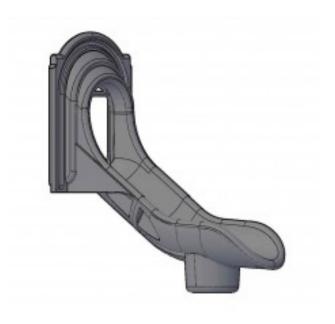

## 3 foot Deck Height Starglide Slide Straight \$1,693.00

https://www.dunriteplaygrounds.com/store2/63974-Starglide-3-foot-Straight

## Description

The possibilities are out of this world when it comes to the options you have available to create our Sectional Slide combination which works for your design! Mix and match parts. Entry hood and exit/runout equal 36? (.9 m)deck height.