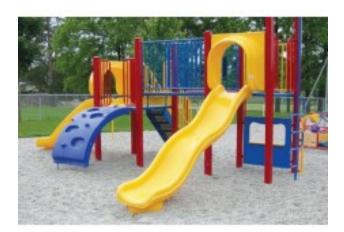

## **Description**

Slide for 6 foot deck 12 foot playground slide

Radius bedway. Extra large rounded exit and entrance corners provide added strength and safety. Molded-in foot. Slide deck height stamped into foot for ease of recognition. Available in a variety of colors