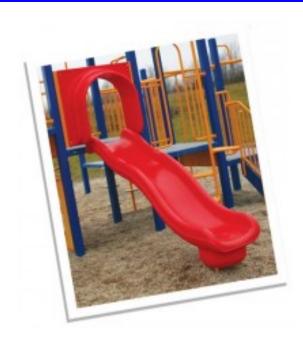

## 4 foot Deck Height Double Wall Wave Slide \$716.00

https://www.dunriteplaygrounds.com/store2/63971-4-foot-Double-Wall-Wave-Slide

## **Description**

Radius bedway. Extra large rounded exit and entrance corners provide added strength and safety. Molded-in foot. Slide deck height stamped into foot for ease of recognition. Available in a variety of colors. 48" deck height, 24" width, 17" bedway width,