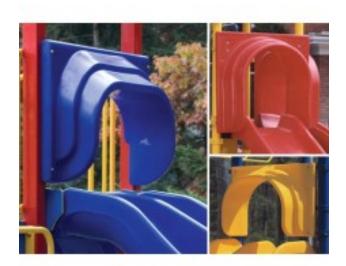

## **Product Image**

## **Description**

Great sleek designs. Slide hoods help to prevent children from standing on playground slides. Available in a variety of colors. 48? I x 33? h x  $14\frac{1}{2}$ " d, (101.6 cm x 96.5 cm x 40.6 cm)