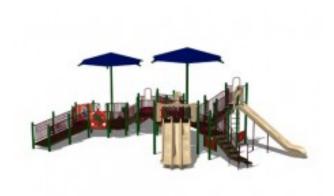

## **Product Image**

## **Description**

PS5-91976 Expedition Series Playground Equipment Model. This model includes: ADA Ramps, Bubble Panel, Hex Shade Canopy Roof (2), Sun Deck with Wheel, Pentagon Climber, Gear Panel, Sun Deck with Wheel, Pipe Wall, 1/2 Gear Panel, Wave Slide, Post Mount Steering Wheel, Suspension Bridge, Store Front Panel, Vertical Ladder with Gate, Chute Slide, 1/2 Push Panel, 36" Transition Stair Unit, ADA Transfer Station, Alpine Thunder Slide, 24" Transition Stair Unit, Starburst Panel.