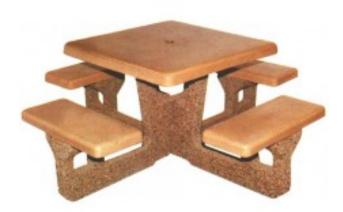

## CTS4S Square Concrete Table 66 inch Four Seat

https://www.dunriteplaygrounds.com/store2/6146-CTS4S-CTS4S-Square-Concrete-Table-66-inch-Four-Seat

## **Product Image**

## **Description**

Square Concrete Tables are perfect for dressing up a patio or courtyard. Made of strong steel reinforced concrete. Top and seats have protective sealer to assure years of service. 2 and 4 seat models available. Ask about umbrella attachment option. Choose