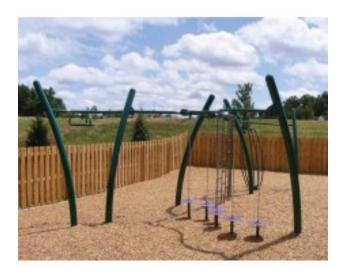

#### Active Play Series Playground Structure PA5-26979

| Age Group       | 5-12  |
|-----------------|-------|
| Child Capacity  | 10-15 |
| Actual Size     | 26x17 |
| ASTM Use Zone   | 38x29 |
| Weight (lbs)    | 996   |
| Max Fall Height | 7'    |
| ADA Requires    |       |

Does no

This model features: Single Wheel Swinger, Wiggle Walk, Curved Climbing Wall, Syclone Spinner.

DunRite Playgrounds www.dunriteplaygrounds.com sales@dunriteplaygrounds.com