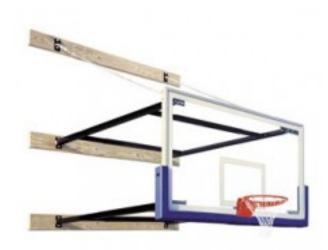

## SuperMount 68 Magnum Stationary Wallmount Basketball System \$4,054.00

https://www.dunriteplaygrounds.com/store2/5988-SuperMount68Magnum-SuperMount-68-Magnum-Stationary-Wallmount-Basketball-System\_

## **Description**

The SuperMount 68 simplifies the task of installing a top quality wall-mounted basketball structure. Never before has it been so simple to purchase and install a commercial quality wall-mounted basketball system. With First Team foot s SuperMount 68 there