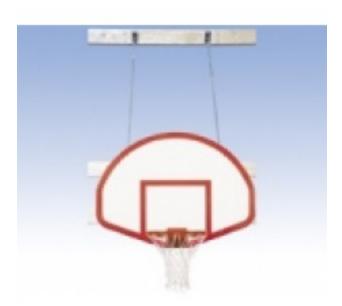

## SuperMount 46 Rebound Stationary Wallmount Basketball System \$3,132.00

https://www.dunriteplaygrounds.com/store2/5979-SuperMount46Rebound-SuperMount-46-Rebound-Stationary-Wallmount-Basketball-System

## **Description**

The SuperMount 46 simplifies the task of installing a top quality wall-mounted basketball structure. Never before has it been so simple to purchase and install a commercial quality wall-mounted basketball system. With First Team foot s SuperMount 46 there