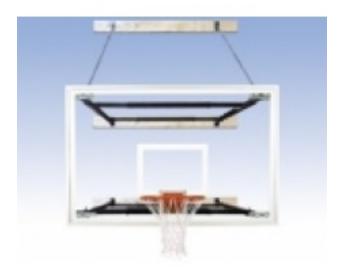

## SuperMount 68 Tradition Stationary Wallmount Basketball System \$3,999.00

https://www.dunriteplaygrounds.com/store2/5832-SuperMount68Tradition-SuperMount-68-Tradition-Stationary-Wallmount-Basketball-System\_

## **Description**

The SuperMount 68 simplifies the task of installing a top quality wall-mounted basketball structure. Never before has it been so simple to purchase and install a commercial quality wall-mounted basketball system. With First Team foot s SuperMount 68 there