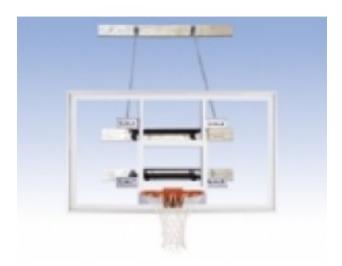

## SuperMount 68 Supreme Stationary Wallmount Basketball System \$4,236.00

https://www.dunriteplaygrounds.com/store2/5820-SuperMount68Supreme-SuperMount-68-Supreme-Stationary-Wallmount-Basketball-System\_

## **Description**

The SuperMount 68 simplifies the task of installing a top quality wall-mounted basketball structure. Never before has it been so simple to purchase and install a commercial quality wall-mounted basketball system. With First Team foot s SuperMount 68 there