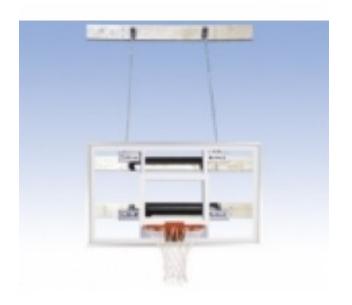

## SuperMount 46 Select Stationary Wallmount Basketball System \$3,265.00

https://www.dunriteplaygrounds.com/store2/5808-SuperMount46Select-SuperMount-46-Select-Stationary-Wallmount-Basketball-System

## Description

The SuperMount 46 simplifies the task of installing a top quality wall-mounted basketball structure. Never before has it been so simple to purchase and install a commercial quality wall-mounted basketball system. With First Team foot s SuperMount 46 there