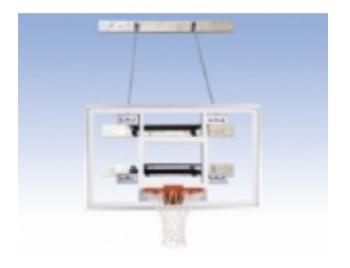

## Product Image

## Description

The SuperMount 68 simplifies the task of installing a top quality wall-mounted basketball structure. Never before has it been so simple to purchase and install a commercial quality wall-mounted basketball system. With First Team foot s SuperMount 68 there