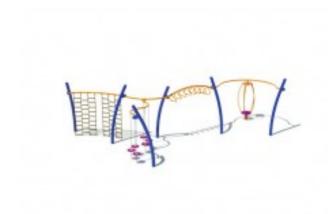

## Active Playground Equipment Model PA5-26749-1

https://www.dunriteplaygrounds.com/store2/58-PA5-26749-1-Active-Playground-Equipment-Series-Model-PA5-26749-1

## **Product Image**

## Description

Active Play Series Model PA5-26749-1

This model has color options! Visit our COLORS page for information.

PRICING NOTE: Some items have a "\$0.00" price displayed on the product page. This isn't to annoy you or make things intentionally difficult. With some products there are multiple options and configuration choices available, not to mention custom solutions. Creating an account on our site does not make the price appear. Please call or email us with details about your project. We will work with you to find the correct solution and best pricing.