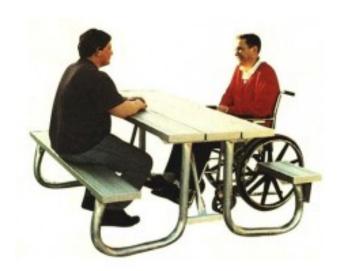

## **Product Image**

## **Description**

Notice the convenient SIDE ACCESS for wheelchairs compared to models with traditional end access. Having an individual seat on the side allows the person in a wheelchair to fee more like part of the group. Standard frame finish is galvanized (G in model n