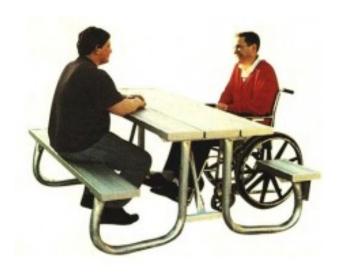

## Product Image

## Description

Notice the convenient SIDE ACCESS for wheelchairs compared to models with traditional end access. Having an individual seat on the side allows the person in a wheelchair to fee more like part of the group. Standard frame finish is galvanized (G in model n