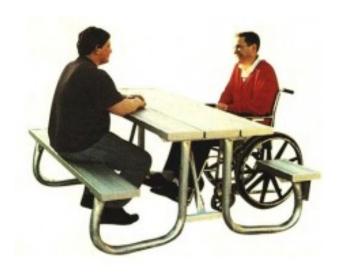

## Product Image

## Description

There models are designed so that you can have wheelchair access from the end, side or both on the same table! Toe clearance on the tables is 24 inches, width clearance is 30 inches with 29 inches under the table top. Welded anti-tip extensions (patented