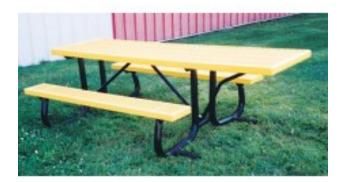

## End Access Table 8J2G-EWC Picnic Table Galvanized Frame Only

https://www.dunriteplaygrounds.com/store2/5478-8J2G-EWC-End-Access-Table-8J2G-EWC-Picnic-Table-Galvanized-Frame-Only

## **Description**

Because end access requires a 24 inch overhang at one end of the table top, it can easily cause a table to be up-ended if someone sits or leans on the extended end. This model includes a patented anti-tip support to the side of the table legs at the over