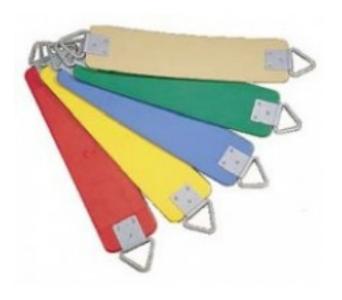

## S130 Strap Seat Rubber with Insert and Triangle Hardware Commercial \$46.00

https://www.dunriteplaygrounds.com/store2/5304-S130-S130-Strap-Seat-Rubber-with-Insert-Triangle-Hardware-Commercial

## Description

Galvanized welded triangular hardware makes this one of our sturdiest swing seats. This seat is 6" wide x 24" long. It is made with 70 EPDM rubber with insert to resist vandalism. EPDM: Ethylene-propylene-diene-monomer is a synthetic rubber material which