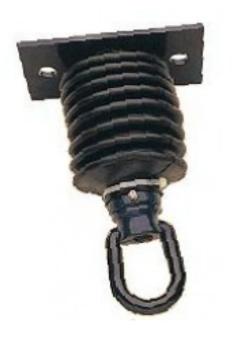

## Product Image

## Description

This heavy duty tire swivel has universal joints covered with a rubber boot for finger protection. It will turn 360 degrees with less tangling or wrapping the chains. Painted with rust proof enamel in black. Plate is  $8^{\circ} \times 4^{\circ}$  with two 5/8" holes that are 6